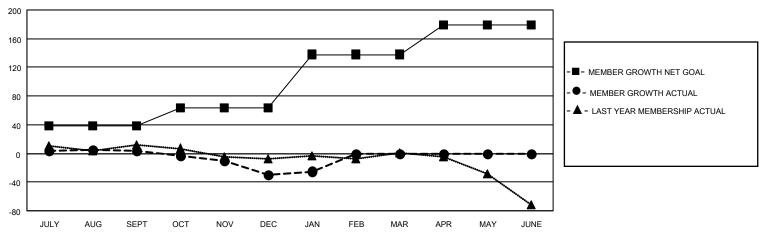

### GOALS AND ACTUAL MEMBERS CUMULATIVE

| DROPPED CLUBS: 0 |     | 32 CLUBS OF 65 ADDED 1 OR<br>MORE NEW MEMBERS | GENDER DISTRIBUTION            |              |  |
|------------------|-----|-----------------------------------------------|--------------------------------|--------------|--|
|                  |     | WORL NEW WEWBERG                              | MALE                           | 869 (65.34%) |  |
|                  |     |                                               | FEMALE 461 (34.66%)            |              |  |
| DROPPED MEMBERS  |     |                                               | NON BINARY                     | 0 (0.00%)    |  |
|                  |     |                                               | PREFER NOT TO ANSWER 0 (0.00%) |              |  |
| DECEASED         | 19  |                                               |                                | ,            |  |
| CLUB CANCELLED   | 0   | CLICK HERE FOR CUMULATIVE                     | TOTAL FAMILY UNIT MEMBERS      | 177          |  |
| OTHER            | 85  | MEMBERSHIP DATA                               |                                |              |  |
| TOTAL            | 104 |                                               | FAMILY MEMBERS PAYING HAI      | F DUES 90    |  |
|                  |     |                                               |                                |              |  |